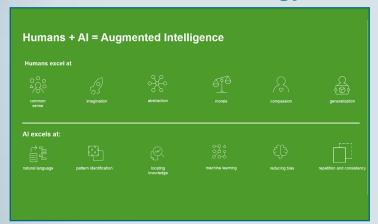

#### **Key enabler; Al-driven solutions**

Al auto-segmentation models

Al synthetic CT creation from CBCT and MRI

#### **Artificial Intelligence**

Provide machine learning and artificial intelligencebased decision support tools at the point of care