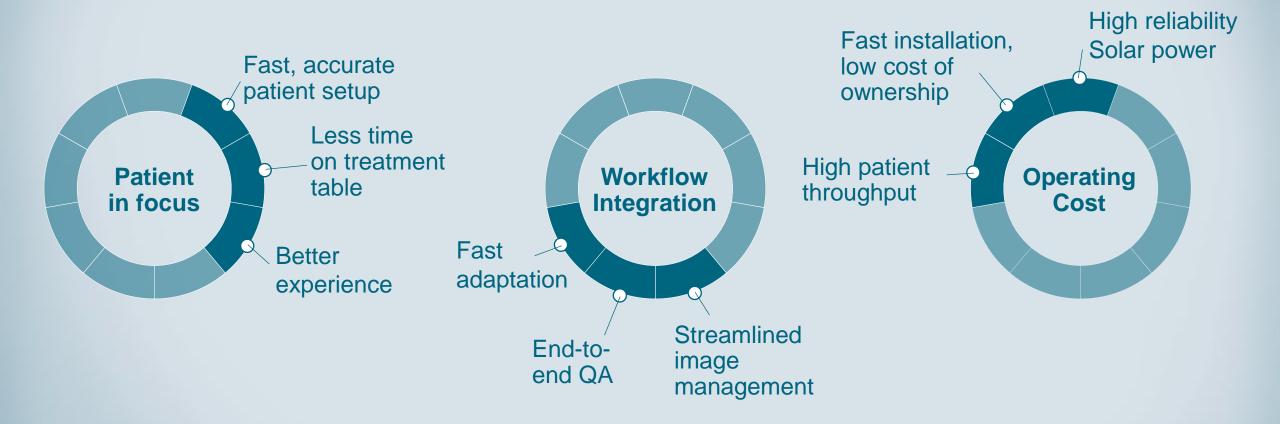

### Next innovations focusing on nine areas around the patient, workflow and costs