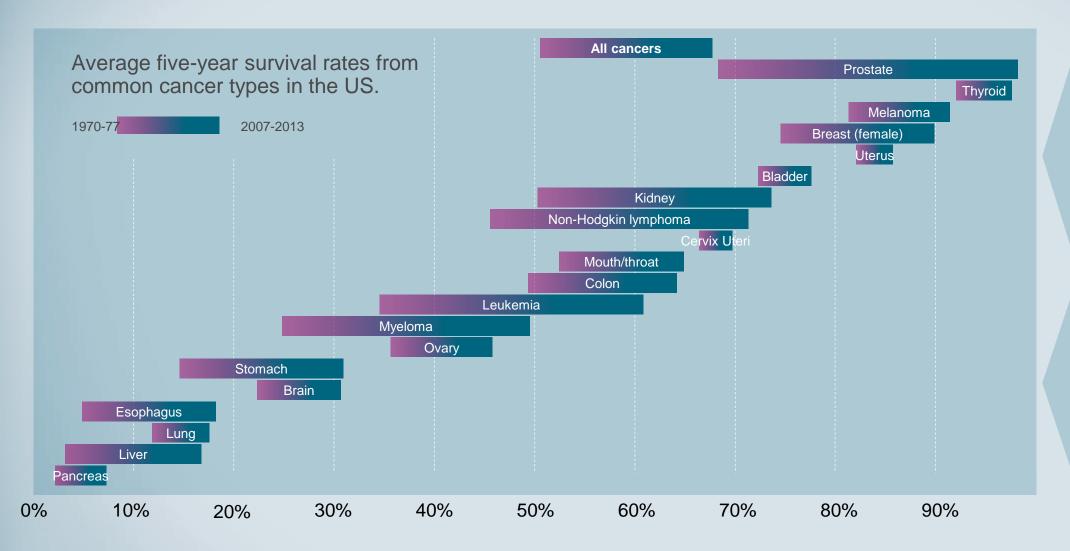

#### The need for Precision Radiation Medicine

Improve operational efficiency and patient experience by hypofractionation

Improve outcomes by safe dose escalation

#### Patient outcomes and access shaping industry trends

Trends aligns well with our strategy of Precision Radiation Medicine