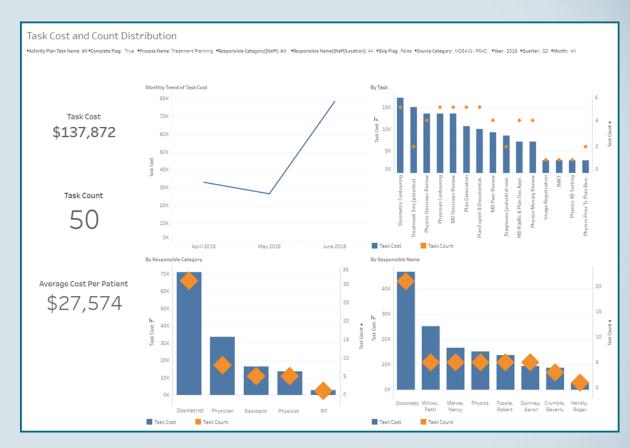

#### **MOSAIQ®** Oncology Analytics

- Measure and benchmark outcomes
- Optimize resource utilization
- Activity-based costing
- Ensure compliance to evolving payment models