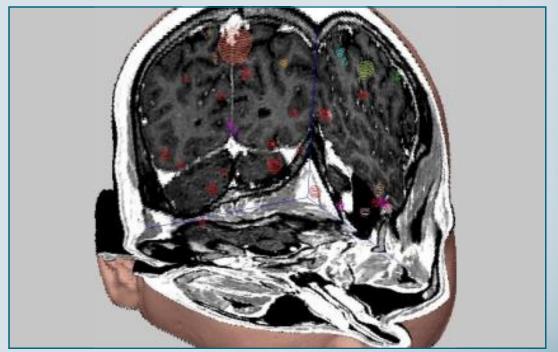

### Treatment of multiple brain metastases

Young patient with 34 brain metastases treated efficiently, sparing healthy brain tissue and avoiding neurocognitive decline