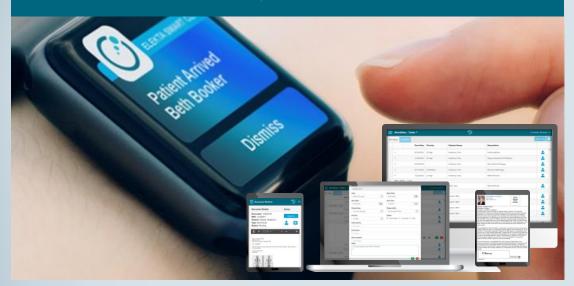

#### **MOSAIQ SmartClinic**

- MOSAIQ virtually anywhere
- SmartBoard-driven workflows
- Role-based pathway compliance
- Reduce physician burnout

- Save 125 hours every year
- Voice-created structured data
- Eliminate transcription costs
- 5-minute document availability