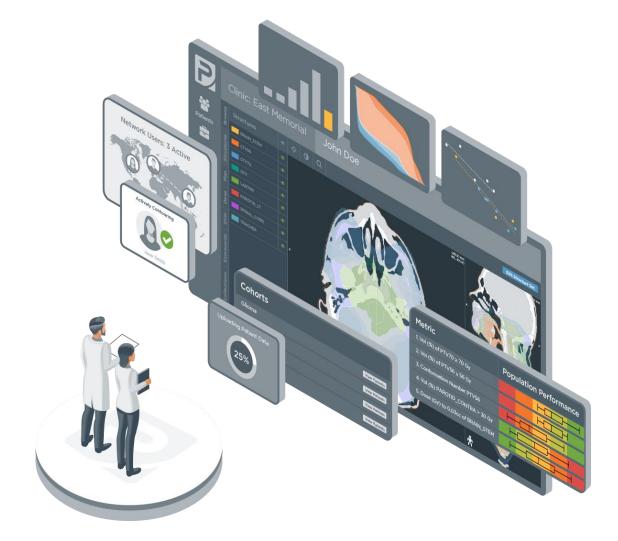

#### Increased precision with real world data analytics

Analyze single patient

RT-PACS universal and cloud-based

Distributed contouring

Remote peer review

Automated performance scorecards

Custom metrics (clinical outcome)

Evaluate individual vs. 'big data' cohorts

ProKnow<sup>®</sup> = System of Profound Knowledge

Analyze patient populations

Integrated and intuitive

Cohort management

Statistical process control

Comparative effectiveness

Case study libraries

Clinical trials & outcomes analysis