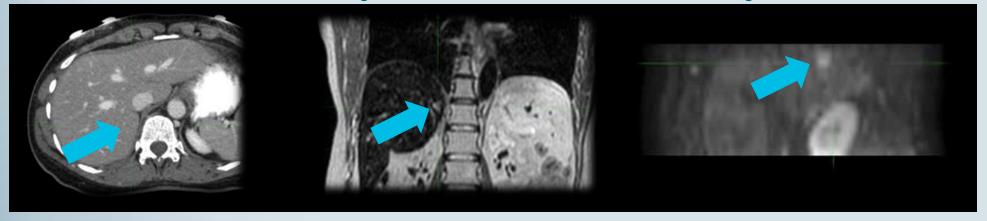

#### **Liver metastasis with Elekta Unity**

Planning CT Navigated T2 DWI

Beam-on monitoring (Sagittal plane)