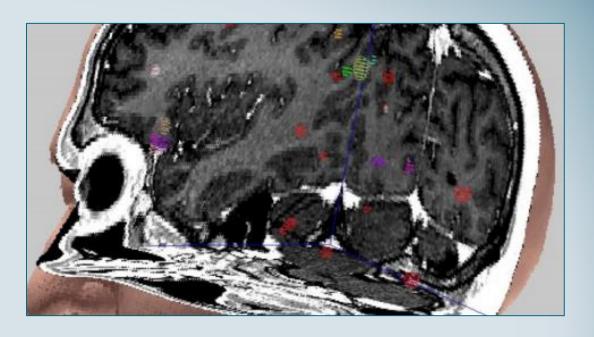

### Treatment of multiple brain metastases

Young patient with 34 brain metastases treated efficiently, sparing healthy brain tissue and avoiding neurocognitive decline