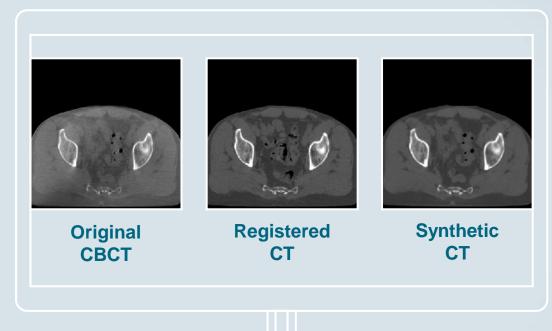

#### **Key enabler; Al-driven solutions**

Al auto-segmentation models

Al synthetic CT creation from CBCT and MRI