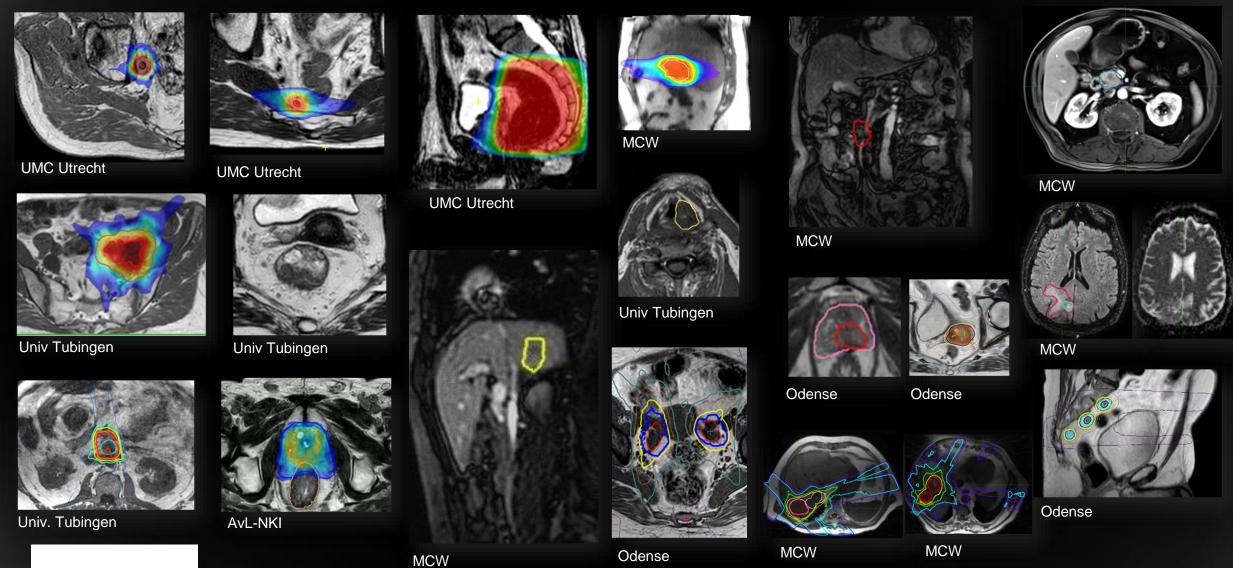

#### Clinical utilization from Aug 2018 until Sep 2019

#### Rectal tumor disappearing in 50 days

#### **Liver metastasis with Elekta Unity**

Planning CT Navigated T2 DWI

Beam-on monitoring (Sagittal plane)

#### Clinical precision