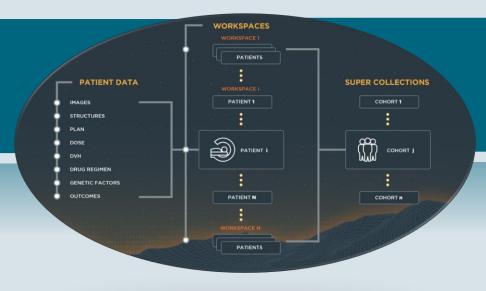

#### Increased precision with real world data analytics

Analyze single patient

RT-PACS universal and cloud-based

Distributed contouring

Remote peer review

Automated performance scorecards

Custom metrics (clinical outcome)

Evaluate individual vs. 'big data' cohorts

ProKnow<sup>®</sup> = System of Profound Knowledge

Analyze patient populations

Integrated and intuitive

Cohort management

Statistical process control

Comparative effectiveness

Case study libraries

Clinical trials & outcomes analysis