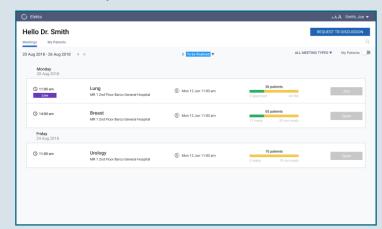

#### **MOSAIQ SmartClinic**

- MOSAIQ virtually anywhere
- SmartBoard-driven workflows
- Role-based pathway compliance
- Reduce physician burnout

- Save 125 hours every year
- Voice-created structured data
- Eliminate transcription costs
- 5-minute document availability

### Our customers state the importance of clinical workflow

"SmartClinic is going to revolutionize clinical workflow. It helps to address physician burnout. You are hitting the nail on the head!"

Christopher D Jahraus MD FACRO ABR Certified Radiation Oncologist Generations Radiotherapy & Oncology, PC