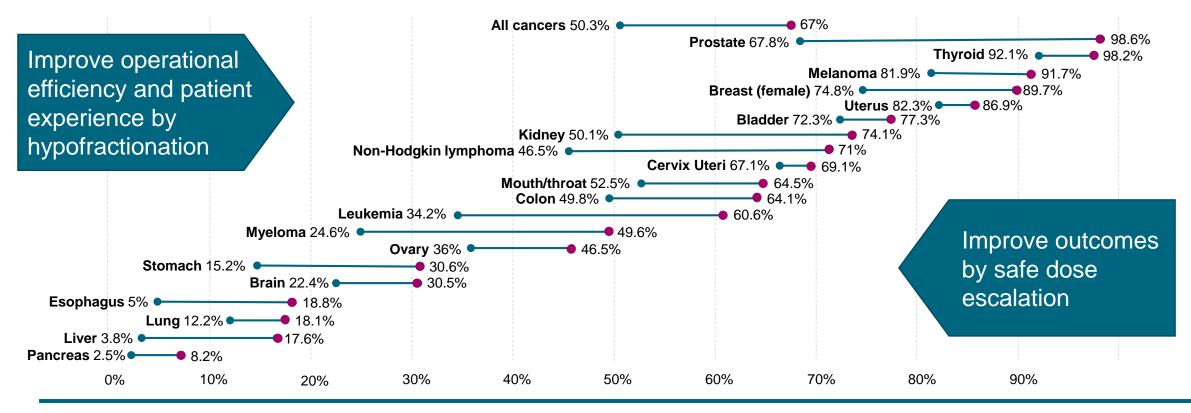

#### The need for Precision Radiation Medicine

Average five-year survival rates from common cancer types in the United States, shown as the rate over the period 1970-77 [ and over the period 2007-13 [ ]: 1970-77 2007-2013

This five-year interval indicates the percentage of people who live longer than five years following diagnosis.

Based on data by the journal of the National Cancer Institute; Surveillance, Epidemiology and End Results Program. Data visualization is available at OurWorldinData.org, where you'll find research and visualizations on this topic.

Licensed under CC-BY-SA by the authors Hannah Ritchie and Max Roser.