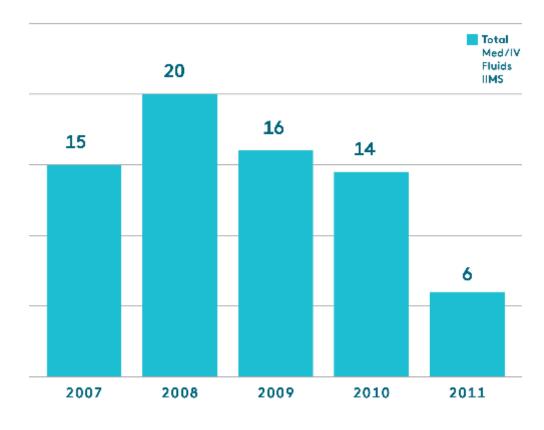

# MOSAIQ® reducing adverse incidents by 63%

"Since the introduction of the OIS [MOSAIQ] combined with protocol standardization, medical incidents have reduced by 63% (P=0.0068—significant)"

Medication incident reduction at Illawarra Cancer Care Centre, Cancer Services Award for Excellence in the provision of Cancer Services 2012

#### Total Med/IV Fluids IIMS

Figure 3-Medication/IV Fluid Related Errors per Year 2007-2011