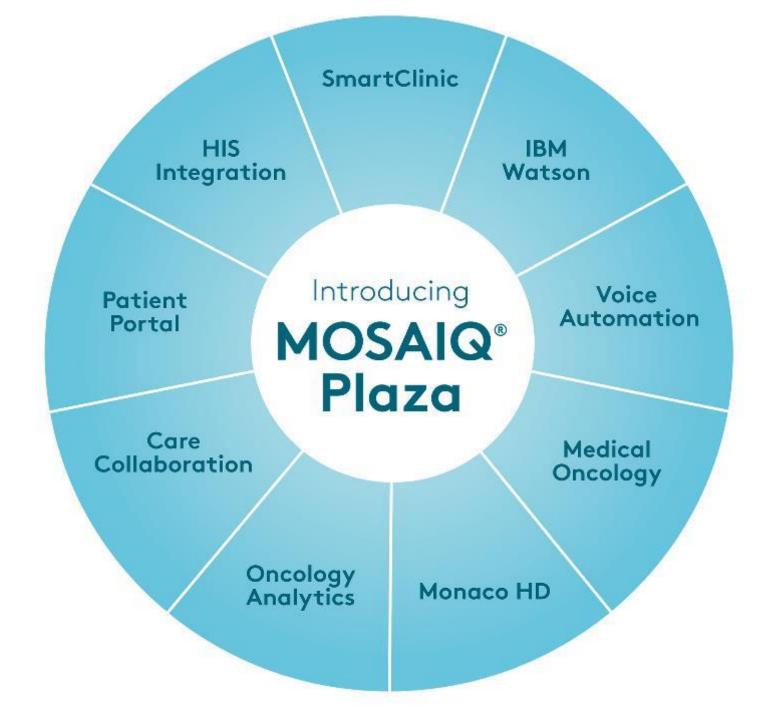

### **MOSAIQ Plaza:**

A suite of digital tools, designed to power Elekta digital accelerators.