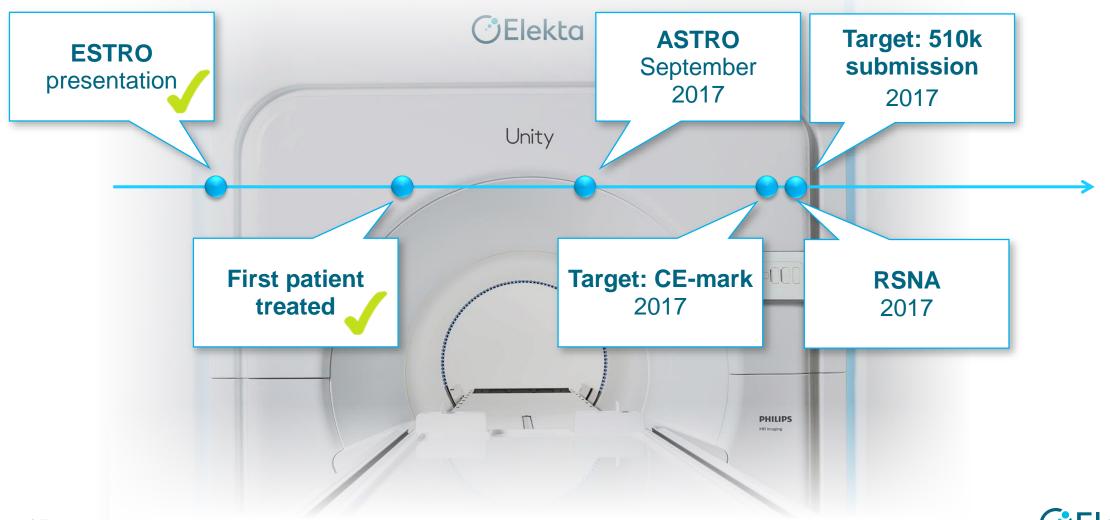

S with MOA
- SRS with HDdRS
- Scan-plan-treat with our Unity\*



\*Elekta Unity is not available for sale or distribution in the USA or Canada and has not been submitted for 510(k) premarket clearance



## MR-linac (future)

## Cone beam IGRT (today)











#### **Elekta Unity**

Brings together the capability of high-field diagnostic MR imaging, the highest standard of precision radiation therapy delivery and sophisticated adaptive workflow software **for the first time.** 

#### Elekta Unity\* – will revolutionize radiation therapy

 16 systems as of today; 7 founding consortium sites and 9 additional hospitals

5 in North America (R&D sites)

 Interesting technology for many potential clients

Entrance to key university and teaching sites





#### **Commercialization on track**



# First patient study completed at at UMC

"Analysis of the first clinically derived data shows that visibility of the treatment target and simultaneous radiation beam accuracy is excellent and beyond expectations"





#### First-in-man treatments on Elekta Unity\*

Results "Better than expected"

Images courtesy of Utrecht MC.

Uncompromised diagnostic imaging quality

Image anywhere, anytime
High Speed (>15 images/s)
High Resolution (<1mm³)

Full breadth of diagnostic MR sequences

Demonstrated technical accuracy and safety in the clinical setting





Patients with bone metastases treated with palliative intention.



## Long-term addressable market ~25% of current installed linacs

#### **Phase 1** Academic-driven phase

- High-profile clinics.
- ~300-400 units addressable market.