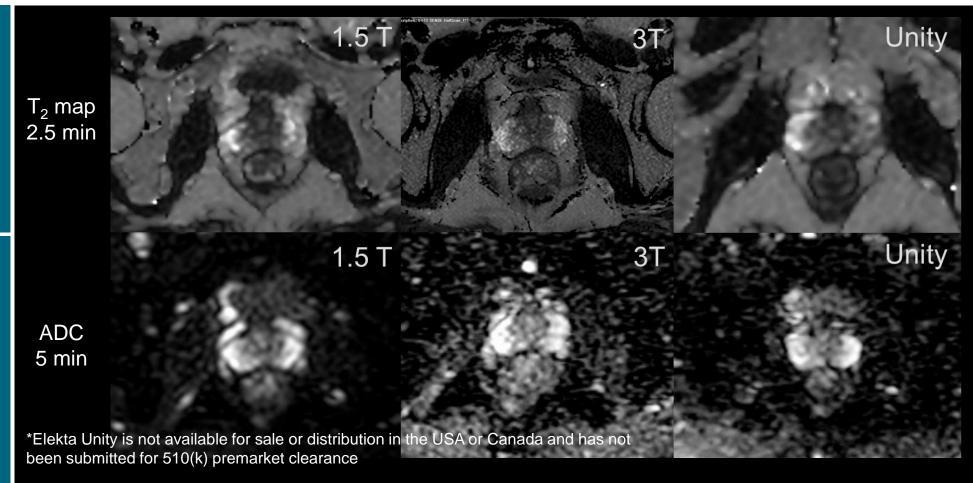

#### Extraordinary potential with high field functional MR

First evidence, quantitative imaging on Elekta Unity\*

Online Functional/Biologic response

Potential for earlier treatment adaptation

4 types\* of functional imaging proven robust across Unity and conventional MR scanners

\*T1 & T2 mapping, DCE & DWI