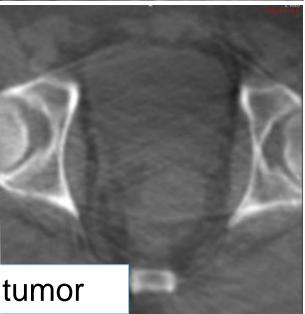

# First patient study completed at at UMC

"Analysis of the first clinically derived data shows that visibility of the treatment target and simultaneous radiation beam accuracy is excellent and beyond expectations"

#### First-in-man treatments on Elekta Unity\*

Results "Better than expected"

Images courtesy of Utrecht MC.

Uncompromised diagnostic imaging quality

Image anywhere, anytime
High Speed (>15 images/s)
High Resolution (<1mm³)

Full breadth of diagnostic MR sequences

Demonstrated technical accuracy and safety in the clinical setting

Patients with bone metastases treated with palliative intention.