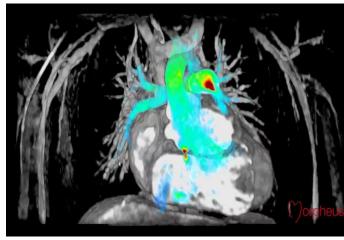

# First patient study completed at at UMC

"Analysis of the first clinically derived data shows that visibility of the treatment target and simultaneous radiation beam accuracy is excellent and beyond expectations"

#### First-in-man treatments on Elekta Unity\*

Results "Better than expected"

Images courtesy of Utrecht MC.

Uncompromised diagnostic imaging quality

Image anywhere, anytime
High Speed (>15 images/s)
High Resolution (<1mm³)

Full breadth of diagnostic MR sequences

Demonstrated technical accuracy and safety in the clinical setting

Patients with bone metastases treated with palliative intention.