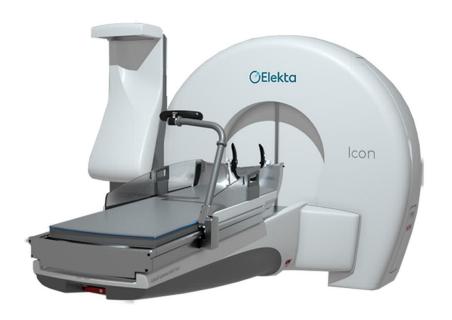

## Leksell Gamma Knife® **Icon**<sup>TM</sup>

#### 50 Leksell Gamma Knife Icon units in clinical use

#### Large cancer clinics adopting LGK Icon

Cleveland Clinic, Cleveland, OH, Emory St. Joseph's, Atlanta, GA, Univ Texas South West, Dallas, TX, MI