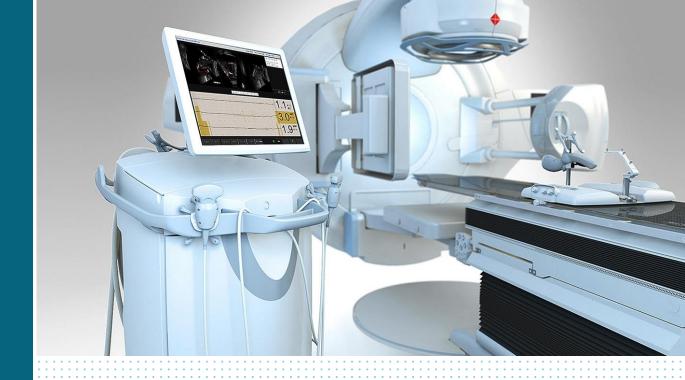

#### **Elekta Unity**

Brings together the capability of high-field diagnostic MR imaging, the highest standard of precision radiation therapy delivery and sophisticated adaptive workflow software **for the first time.** 

#### First-in-man treatments on Elekta Unity\*

Results "Better than expected"

Images courtesy of Utrecht MC.

Uncompromised diagnostic imaging quality

Image anywhere, anytime
High Speed (>15 images/s)
High Resolution (<1mm³)

Full breadth of diagnostic MR sequences

Demonstrated technical accuracy and safety in the clinical setting

Patients with bone metastases treated with palliative intention.