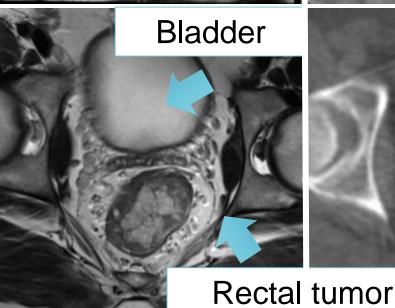

#### First-in-man treatments on Elekta Unity\*

Results "Better than expected"

Images courtesy of Utrecht MC.

Uncompromised diagnostic imaging quality

Image anywhere, anytime
High Speed (>15 images/s)
High Resolution (<1mm³)

Full breadth of diagnostic MR sequences

Demonstrated technical accuracy and safety in the clinical setting

Patients with bone metastases treated with palliative intention.