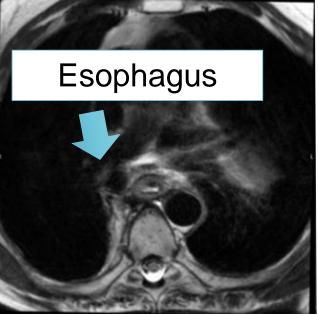

#### First-in-man treatments on Elekta Unity\*

Results "Better than expected"

Images courtesy of Utrecht MC.

Uncompromised diagnostic imaging quality

Image anywhere, anytime
High Speed (>15 images/s)
High Resolution (<1mm³)

Full breadth of diagnostic MR sequences

Demonstrated technical accuracy and safety in the clinical setting

Patients with bone metastases treated with palliative intention.