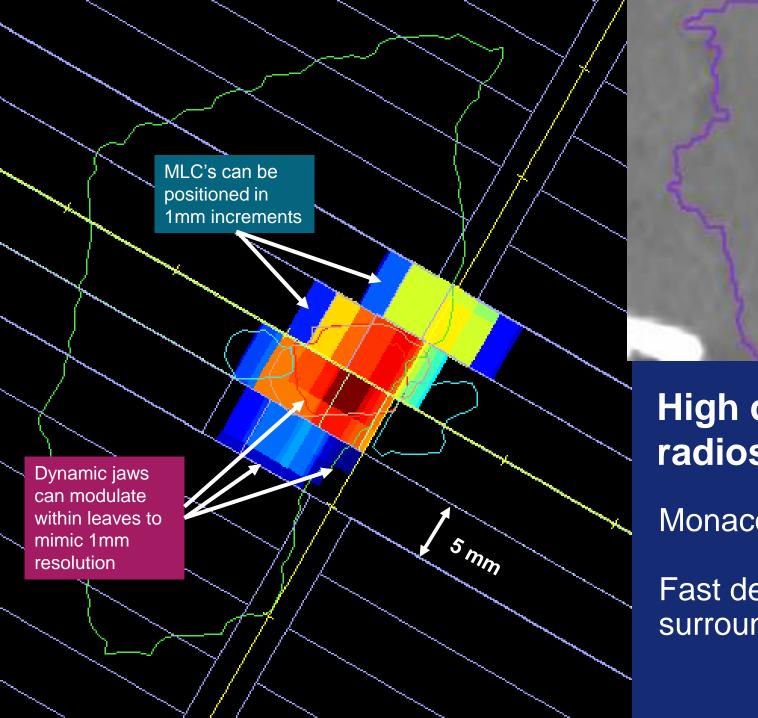

## Versa HD

## High definition dynamic radiosurgery

Monaco + Agility + VMAT =

Fast delivery and low dose to surrounding healthy tissue