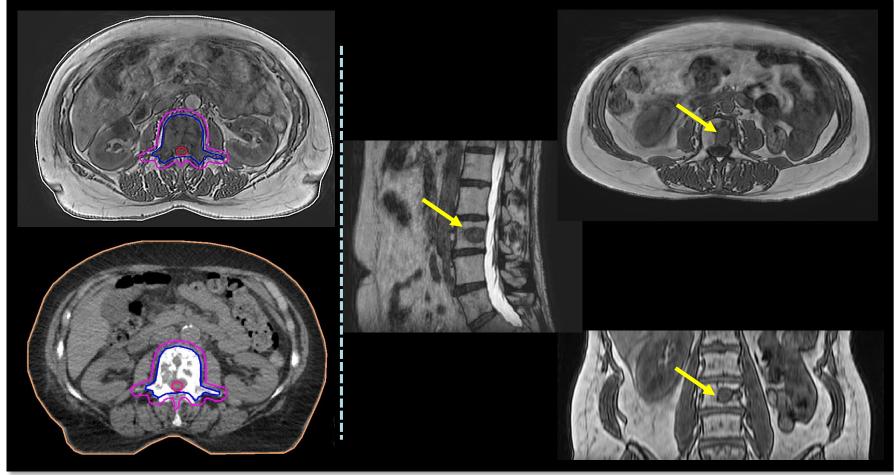

# First patient study completed at at UMC

"Analysis of the first clinically derived data shows that visibility of the treatment target and simultaneous radiation beam accuracy is excellent and beyond expectations"

#### First-in-man treatments on Elekta Unity\*

Results "Better than expected"

Images courtesy of Utrecht MC.

Uncompromised diagnostic imaging quality

Image anywhere, anytime
High Speed (>15 images/s)
High Resolution (<1mm³)

Full breadth of diagnostic MR sequences

Demonstrated technical accuracy and safety in the clinical setting

Patients with bone metastases treated with palliative intention.