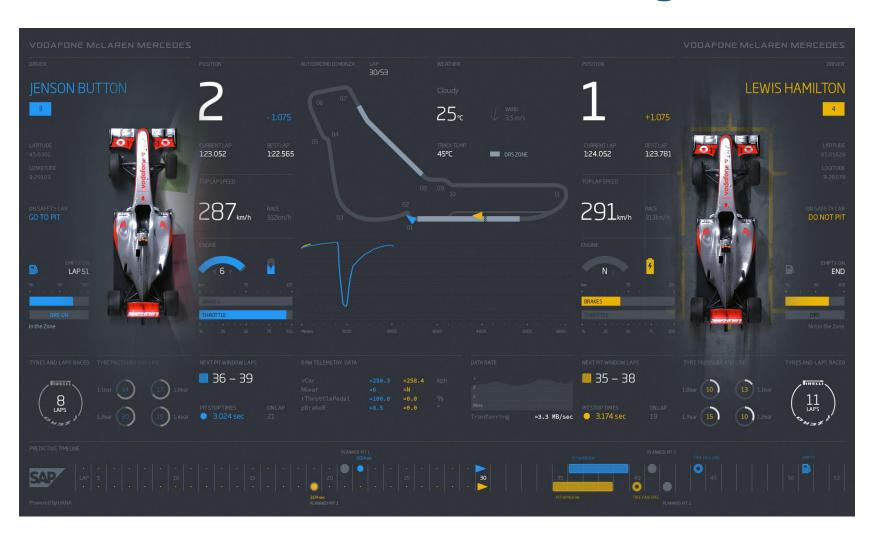

#### What is the difference between those two cars?

... and what does this have to do with radiotherapy?

It's the connectivity – the sensors – and the intelligence built in the "system"