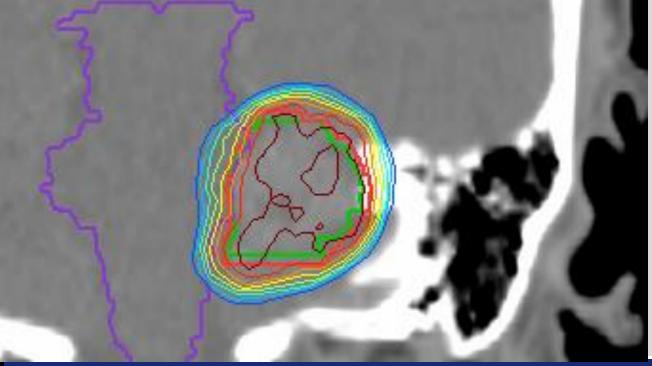

## Versa HD

## High definition dynamic radiosurgery

Monaco + Agility + VMAT =

Fast delivery and low dose to surrounding healthy tissue