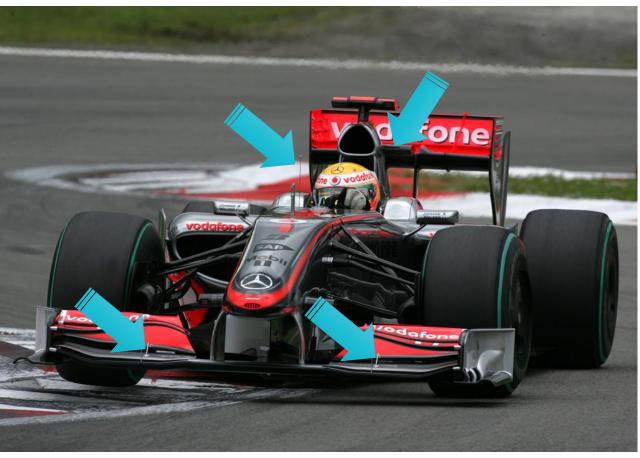

#### What is the difference between those two cars?

... and what does this have to do with radiotherapy?

It's the connectivity – the sensors – and the intelligence built in the "system"