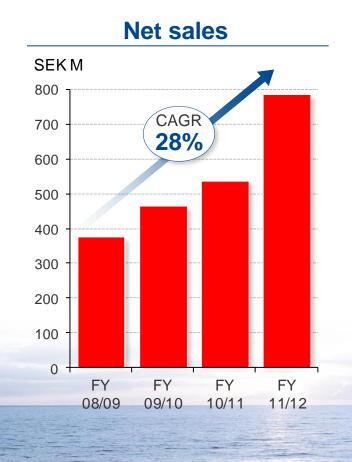

#### Strong growth with increased profitability

#### Good demand, deliveries and improved cash flow

- Order bookings up 17%\* during first six months
  - Good demand in all regions
- Net sales grew 22%\*
  - Strong deliveries
- EBIT up 40% to SEK 480\*\* M (344)
- Cash flow after investments of SEK 223 M (182)
  - Improved working capital
- Outlook unchanged