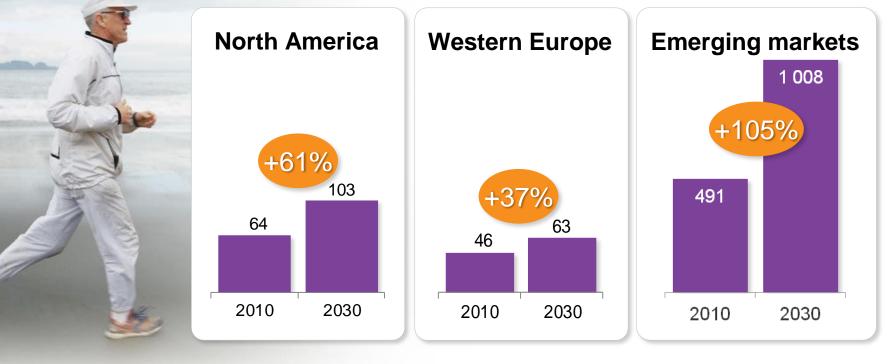

#### **Aging population**

- Age group over 60 years will grow more than three times, from 491 in 2010 million to 1.6 billion 2050E
- Government-sponsored cancer programs as main driver for expansion
- Mainly greenfield projects
- Private initiatives will grow over the long-term