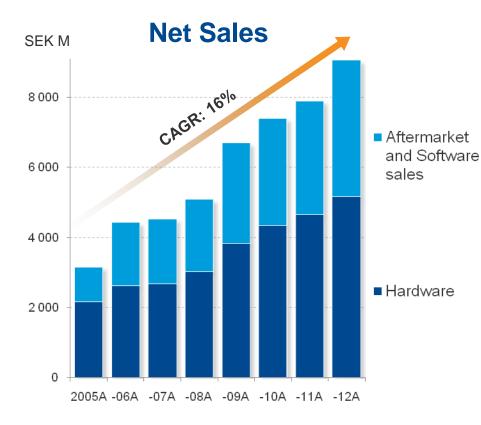

#### Strong growth with increased profitability

#### Good demand, deliveries and improved cash flow

- Order bookings up 17%\* during first six months
  - Good demand in all regions
- Net sales grew 22%\*
  - Strong deliveries
- EBIT up 40% to SEK 480\*\* M (344)
- Cash flow after investments of SEK 223 M (182)
  - Improved working capital
- Outlook unchanged