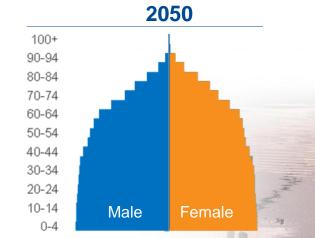

#### **Aging population**

- Age group over 60 years will grow more than three times, from 491 in 2010 million to 1.6 billion 2050E
- Government-sponsored cancer programs as main driver for expansion
- Mainly greenfield projects
- Private initiatives will grow over the long-term