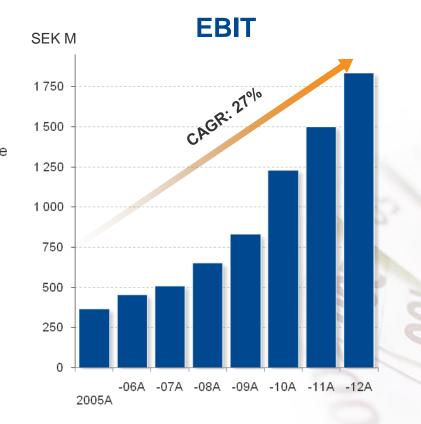

#### Strong growth with increased profitability

#### Good demand, deliveries and improved cash flow

- Order bookings up 17%\* during first six months
  - Good demand in all regions
- Net sales grew 22%\*
  - Strong deliveries
- EBIT up 40% to SEK 480\*\* M (344)
- Cash flow after investments of SEK 223 M (182)
  - Improved working capital
- Outlook unchanged