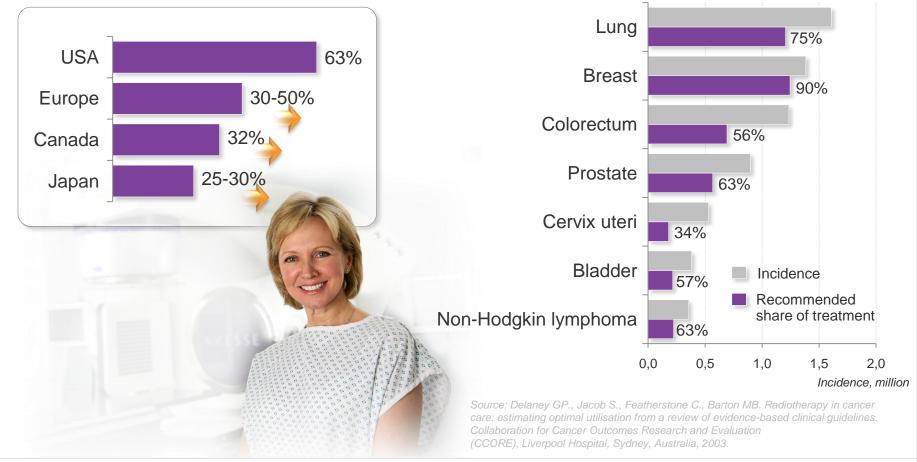

### >50% of cancer patients in established markets to receive radiation therapy

Share of cancer patients receiving radiation therapy today

#### Recommended share of patients to receive RT (CCORE) report