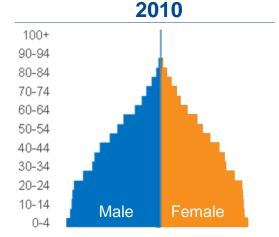

#### **Aging population**

- Age group over 60 years will grow more than three times, from 491 in 2010 million to 1.6 billion 2050E
- Government-sponsored cancer programs as main driver for expansion
- Mainly greenfield projects
- Private initiatives will grow over the long-term