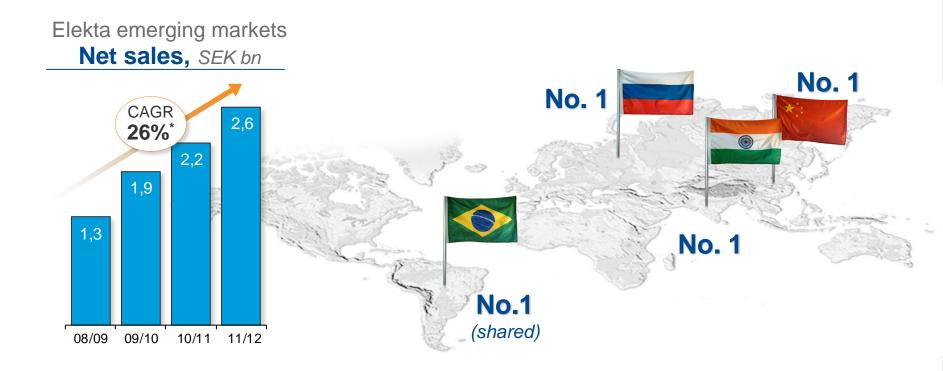

#### **Emerging markets**

- Solid underlying growth drivers

#### **Aging population**

- Age group over 60 years will grow more than three times, from 491 in 2010 million to 1.6 billion 2050E
- Government-sponsored cancer programs as main driver for expansion
- Mainly greenfield projects
- Private initiatives will grow over the long-term