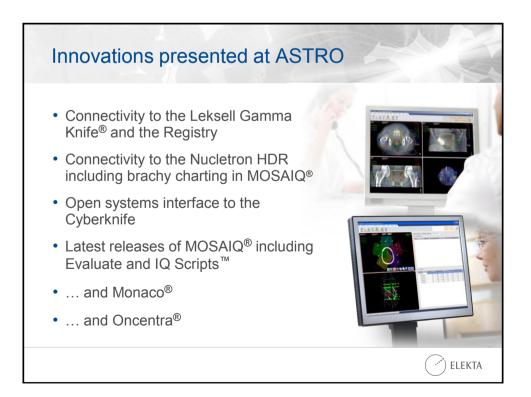

|             |  |
| 849.5   | 8,017.6                     | 6,665.7         |                 |               | 100.0       |  |
| 7,267.2 | 8,035.2 😡                   | 7,793.5         | < 7560          | 97.1 🧭        | 100.0       |  |
| 1,569.0 | 6,467.6                     | 3,853.5         |                 |               | 100.0       |  |
| 0.0     | 7,973.6                     | 1,191.4         |                 |               | 100.0       |  |
| 0.0     | 8,035.2                     | 748.1           |                 |               | 100.0       |  |
| 249.1   | 4,394.8                     | 2,522.8         |                 | $\sim$        | 100.0       |  |
| 849.5   | 8,035.2                     | 7,336.9         |                 |               | 100.0       |  |































|                    |                                                | $\frown$                |      |       |       |
|--------------------|------------------------------------------------|-------------------------|------|-------|-------|
| Category           | Rating of Highly Satisfied                     | 2012 #1<br>Manufacturer |      | -     | atela |
| Manufacturer       | Ability to drive industry standards            | Elekta                  |      |       |       |
| performance        | Competence of install team                     | Elekta                  | 10   | Conv. |       |
|                    | Overall system ease of use                     | Elekta                  | 10.3 | apite |       |
| System performance | Reliability of hardware