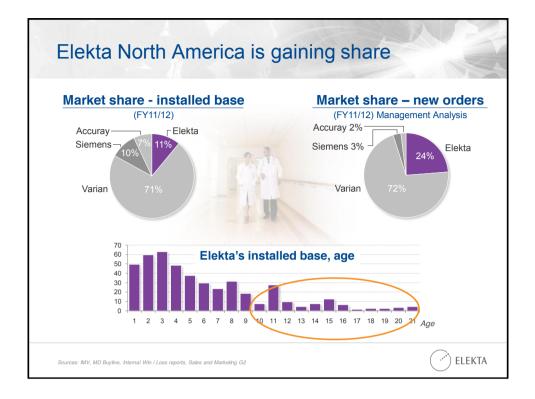

|  |
| 849.5   | 8,017.6                     | 6,665.7         |                 |               | 100.0       |  |
| 7,267.2 | 8,035.2 😡                   | 7,793.5         | < 7560          | 97.1 🧭        | 100.0       |  |
| 1,569.0 | 6,467.6                     | 3,853.5         |                 |               | 100.0       |  |
| 0.0     | 7,973.6                     | 1,191.4         |                 |               | 100.0       |  |
| 0.0     | 8,035.2                     | 748.1           |                 |               | 100.0       |  |
| 249.1   | 4,394.8                     | 2,522.8         |                 | $\sim$        | 100.0       |  |
| 849.5   | 8,035.2                     | 7,336.9         |                 |               | 100.0       |  |































|                    |                                                | $\frown$                |      |       |       |
|--------------------|------------------------------------------------|-------------------------|------|-------|-------|
| Category           | Rating of Highly Satisfied                     | 2012 #1<br>Manufacturer |      | -     | atela |
| Manufacturer       | Ability to drive industry standards            | Elekta                  |      |       |       |
| performance        | Competence of install team                     | Elekta                  | 10   | Conv. |       |
|                    | Overall system ease of use                     | Elekta                  | 10.3 | apite |       |
| System performance | Reliability of hardware