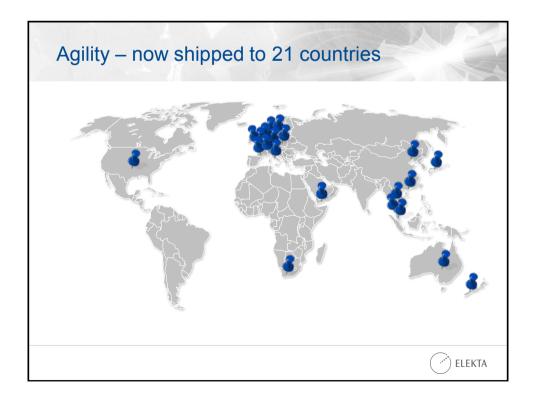

| IMV Ra                                           |                                                    | r <b>1</b> position             | in sub-iter | ns     |
|--------------------------------------------------|----------------------------------------------------|---------------------------------|-------------|--------|
|                                                  | 2010                                               | 2011                            | 2012        |        |
| Elekta                                           | 7                                                  | 15                              | 23          |        |
| Varian                                           | 16                                                 | 16                              | 10          |        |
| All                                              | 35                                                 | 37                              | 43          |        |
|                                                  |                                                    |                                 |             |        |
| *ServiceTrak™ Imagin<br>Highly satisfied ratings | ng 2012 - Radiation One<br>5 – IMV report, October | cology Accelerators –<br>r 2012 |             | ELEKTA |