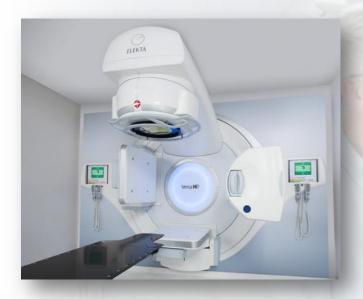

### Versa **HD**

- Enables higher dose per session delivered more than three times faster than before.
- Minimizes dose to healthy tissue. MLC leaf speeds more than twice as fast as other systems.
- 3. New generation of patient specific treatments

Versa HD is a key in Elekta's growth strategy and aspiration to double the number of patients treated with Elekta solutions.

Versa HD is CE-marked and elements are pending 510(k) clearance.