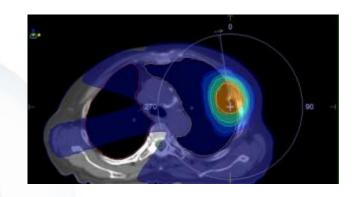

## High Dose Rate mode

• Improve treatment times with escalated SRS/SRT dose regimens

| Lung                      | Previous<br>Generation | Versa HD             |
|---------------------------|------------------------|----------------------|
| PTV prescription          | 60 Gy                  | 60 Gy                |
| Number of fractions       | 5                      | 5                    |
| Dose per fraction         | 12 Gy                  | 12 Gy                |
| Beam-on time per fraction | 3 mins<br>50 seconds   | 2 mins<br>10 seconds |

49% faster