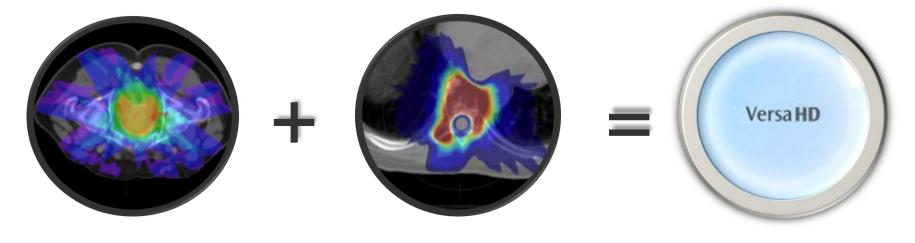

### Versa **HD**

- Enables higher dose per session delivered more than three times faster than before.
- Minimizes dose to healthy tissue. MLC leaf speeds more than twice as fast as other systems.
- 3. New generation of patient specific treatments

Versa HD is a key in Elekta's growth strategy and aspiration to double the number of patients treated with Elekta solutions.

Versa HD is CE-marked and elements are pending 510(k) clearance.

### Versatility

Conventional radiotherapy

Advanced stereotactic precision

Versa HD
One Solution.
Unlimited Possibilities.

Innovation through collaboration

Translating clinical research into patient benefits