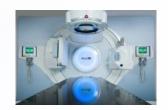

### Versa **HD**

- Enables higher dose per session delivered more than three times faster than before.
- Minimizes dose to healthy tissue. MLC leaf speeds more than twice as fast as other systems.
- 3. New generation of patient specific treatments