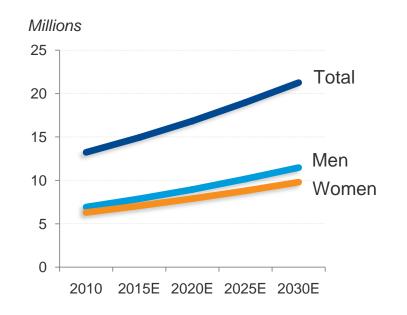

## Increasing population with cancer

#### 1. Number of new cancer cases

- World population growth to 2030: +20%
- Population over 60 years growth: +82%

## 2. Increasing population living with cancer

 Improved treatments - cancer becomes more of a chronic disease

Re-treatments